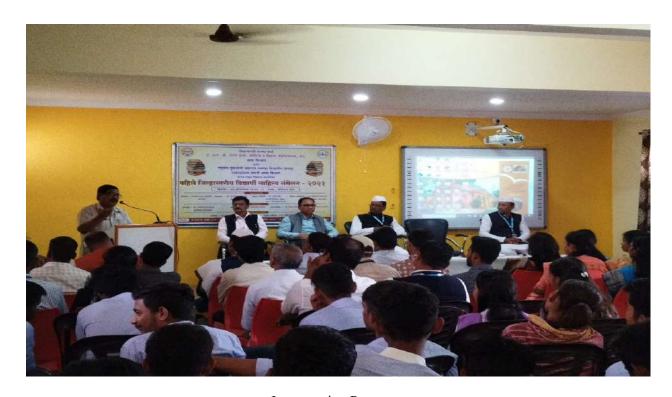

#### VIDYABHARTI SANSTHA, WARDHA.

#### DR. R. G. BHOYAR ARTS, COMMERCE & SCIENCE COLLEGE

MOHANAPUR, TH-SELOO DIST-WARDHA 442104 (FORMERLY VIDYABHARTI COLLEGE)

Affiliated To Rashtrasant Tukadoji Maharaj Nagpur University, Nagpur. NAAC Accredited with B+ Grade

College Index: (Sr.-699) (Jr.07.08.006)

|                                             | Activity Report                                                        |
|---------------------------------------------|------------------------------------------------------------------------|
| Academic Year                               | 2023-24                                                                |
| Name of the Activity                        | Soft Skill Development Activity Seminar On Business Skills Development |
| Date of the Activity                        |                                                                        |
|                                             | 16 January 2024                                                        |
| Organized by                                | Department of Commerce                                                 |
| Organizing unit/agency/collaborating agency | Dr.Yogesh Patinge (Assistant Professor,G.S. COMMERCE COLLEGE WARDHA)   |
| Number of Students                          | 18                                                                     |
| Brief Report                                | Department of Commerce, has arranged the guest lecture on              |
|                                             | topic "Business Skills Development" on the date of 16 January          |
|                                             | 2024, Dr.Yogesh Patinge has delivered very nice lecture which          |
|                                             | was very informative and interesting. The chairperson of this          |
|                                             | seminar was Dr.Sanjay S. Kanode, Principal of Dr. R.G. Bhoyar          |
|                                             | Arts, Commerce and Science College, Seloo, Wardha. The                 |
|                                             | convener of this program was Dr. Siddhartha Nagdive He had             |
|                                             | introduce the gust to student and conducted the session, Vote of       |
|                                             | thanks was proposed by Professor Satish S. ManwarDepartment of         |
|                                             | Language, Dr.ParagKawale , Dr.AbhijeetPatil ,Dr.Vaibhao Pimple         |
|                                             | showed significant presence along with Morethan 18 participants.       |
|                                             | OutcomeofthisSeminar                                                   |
|                                             | 1. Student are able to gain a through basic knowledge Business         |
|                                             | Skills.                                                                |
|                                             | 2. The ability to transition into a new field of Education.            |
|                                             | 3. Further the students are encouraged develop the financial skills.   |
|                                             | 4. Students are enabled to prepare the new Negotiation Skills.         |