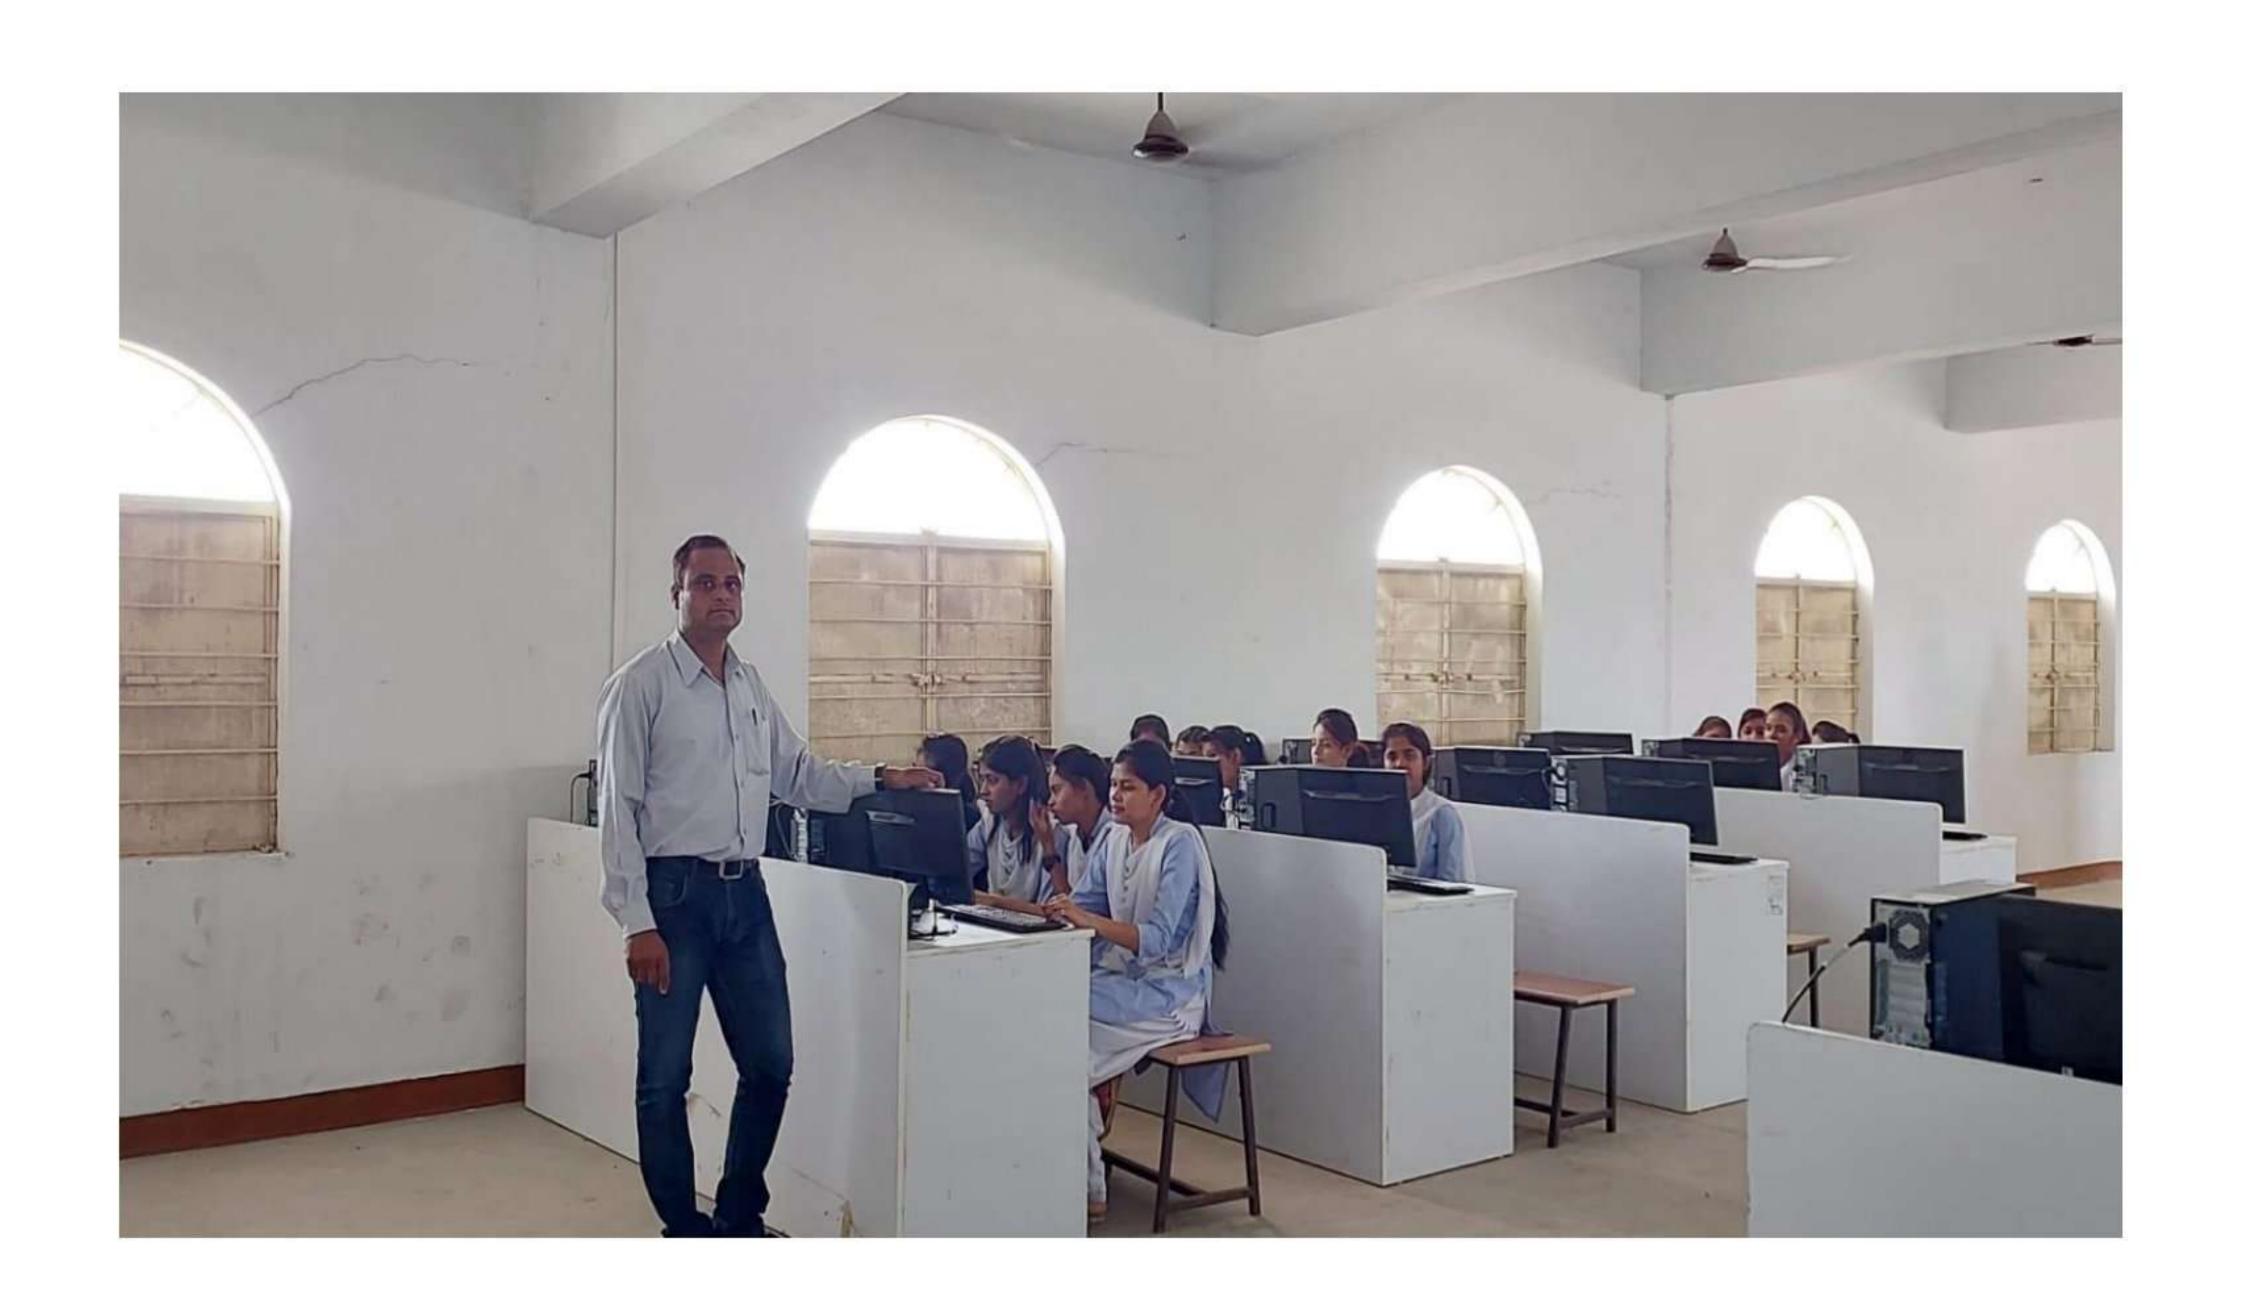

College Index: (Sr.-699) (Jr.07.08.006)

|                                             | Activity Report                                                        |
|---------------------------------------------|------------------------------------------------------------------------|
| Academic Year                               | 2023-24                                                                |
| Name of the Activity                        | Soft Skill Development Activity Seminar On Business Skills Development |
| Date of the Activity                        |                                                                        |
|                                             | 16 January 2024                                                        |
| Organized by                                | Department of Commerce                                                 |
| Organizing unit/agency/collaborating agency | Dr.Yogesh Patinge (Assistant Professor,G.S. COMMERCE COLLEGE WARDHA)   |
| Number of Students                          | 18                                                                     |
| Brief Report                                | Department of Commerce, has arranged the guest lecture on              |
|                                             | topic "Business Skills Development" on the date of 16 January          |
|                                             | 2024, Dr.Yogesh Patinge has delivered very nice lecture which          |
|                                             | was very informative and interesting. The chairperson of this          |
|                                             | seminar was Dr.Sanjay S. Kanode, Principal of Dr. R.G. Bhoyar          |
|                                             | Arts, Commerce and Science College, Seloo, Wardha. The                 |
|                                             | convener of this program was Dr. Siddhartha Nagdive He had             |
|                                             | introduce the gust to student and conducted the session, Vote of       |
|                                             | thanks was proposed by Professor Satish S. ManwarDepartment of         |
|                                             | Language, Dr.ParagKawale , Dr.AbhijeetPatil ,Dr.Vaibhao Pimple         |
|                                             | showed significant presence along with Morethan 18 participants.       |
|                                             | OutcomeofthisSeminar                                                   |
|                                             | 1. Student are able to gain a through basic knowledge Business         |
|                                             | Skills.                                                                |
|                                             | 2. The ability to transition into a new field of Education.            |
|                                             | 3. Further the students are encouraged develop the financial skills.   |
|                                             | 4. Students are enabled to prepare the new Negotiation Skills.         |