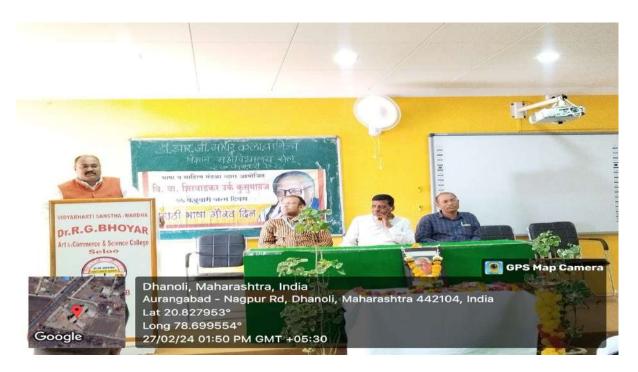

College Index: (Sr.-699) (Jr.07.08.006)

|                                             | Activity Report                                                        |
|---------------------------------------------|------------------------------------------------------------------------|
| Academic Year                               | 2023-24                                                                |
| Name of the Activity                        | Soft Skill Development Activity Seminar On Business Skills Development |
| Date of the Activity                        |                                                                        |
|                                             | 16 January 2024                                                        |
| Organized by                                | Department of Commerce                                                 |
| Organizing unit/agency/collaborating agency | Dr.Yogesh Patinge (Assistant Professor,G.S. COMMERCE COLLEGE WARDHA)   |
| Number of Students                          | 18                                                                     |
| Brief Report                                | Department of Commerce, has arranged the guest lecture on              |
|                                             | topic "Business Skills Development" on the date of 16 January          |
|                                             | 2024, Dr.Yogesh Patinge has delivered very nice lecture which          |
|                                             | was very informative and interesting. The chairperson of this          |
|                                             | seminar was Dr.Sanjay S. Kanode, Principal of Dr. R.G. Bhoyar          |
|                                             | Arts, Commerce and Science College, Seloo, Wardha. The                 |
|                                             | convener of this program was Dr. Siddhartha Nagdive He had             |
|                                             | introduce the gust to student and conducted the session, Vote of       |
|                                             | thanks was proposed by Professor Satish S. ManwarDepartment of         |
|                                             | Language, Dr.ParagKawale , Dr.AbhijeetPatil ,Dr.Vaibhao Pimple         |
|                                             | showed significant presence along with Morethan 18 participants.       |
|                                             | OutcomeofthisSeminar                                                   |
|                                             | 1. Student are able to gain a through basic knowledge Business         |
|                                             | Skills.                                                                |
|                                             | 2. The ability to transition into a new field of Education.            |
|                                             | 3. Further the students are encouraged develop the financial skills.   |
|                                             | 4. Students are enabled to prepare the new Negotiation Skills.         |

Guest lecture by Dr. Yogesh Patinge (Assistant Professor, G, S. COMMERCE COLLEGE)

Co-ordinator Internal Quality Assurance Cell Dr. R. G. Bhoyar Arts, Comm. & Science College, SELOO

PRINCIPAL
Dr. R. G. Bhoyer Arts, Comm.
& Science College, SELOO