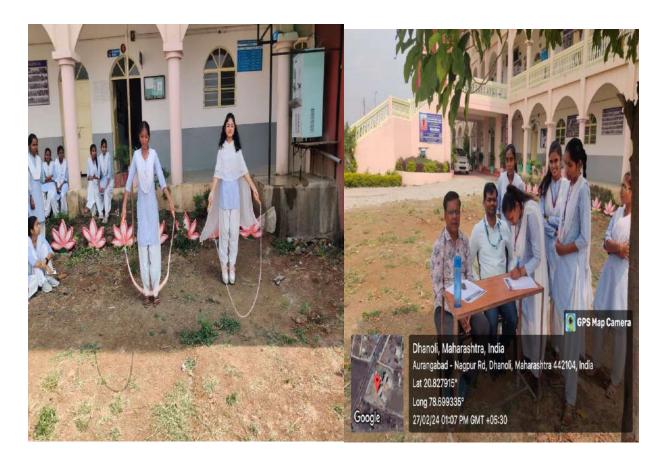

College Index: (Sr.-699) (Jr.07.08.006)

|                                             | Activity Report                                                        |
|---------------------------------------------|------------------------------------------------------------------------|
| Academic Year                               | 2023-24                                                                |
| Name of the Activity                        | Soft Skill Development Activity Seminar On Business Skills Development |
| Date of the Activity                        |                                                                        |
|                                             | 16 January 2024                                                        |
| Organized by                                | Department of Commerce                                                 |
| Organizing unit/agency/collaborating agency | Dr.Yogesh Patinge (Assistant Professor,G.S. COMMERCE COLLEGE WARDHA)   |
| Number of Students                          | 18                                                                     |
| Brief Report                                | Department of Commerce, has arranged the guest lecture on              |
|                                             | topic "Business Skills Development" on the date of 16 January          |
|                                             | 2024, Dr.Yogesh Patinge has delivered very nice lecture which          |
|                                             | was very informative and interesting. The chairperson of this          |
|                                             | seminar was Dr.Sanjay S. Kanode, Principal of Dr. R.G. Bhoyar          |
|                                             | Arts, Commerce and Science College, Seloo, Wardha. The                 |
|                                             | convener of this program was Dr. Siddhartha Nagdive He had             |
|                                             | introduce the gust to student and conducted the session, Vote of       |
|                                             | thanks was proposed by Professor Satish S. ManwarDepartment of         |
|                                             | Language, Dr.ParagKawale , Dr.AbhijeetPatil ,Dr.Vaibhao Pimple         |
|                                             | showed significant presence along with Morethan 18 participants.       |
|                                             | OutcomeofthisSeminar                                                   |
|                                             | 1. Student are able to gain a through basic knowledge Business         |
|                                             | Skills.                                                                |
|                                             | 2. The ability to transition into a new field of Education.            |
|                                             | 3. Further the students are encouraged develop the financial skills.   |
|                                             | 4. Students are enabled to prepare the new Negotiation Skills.         |