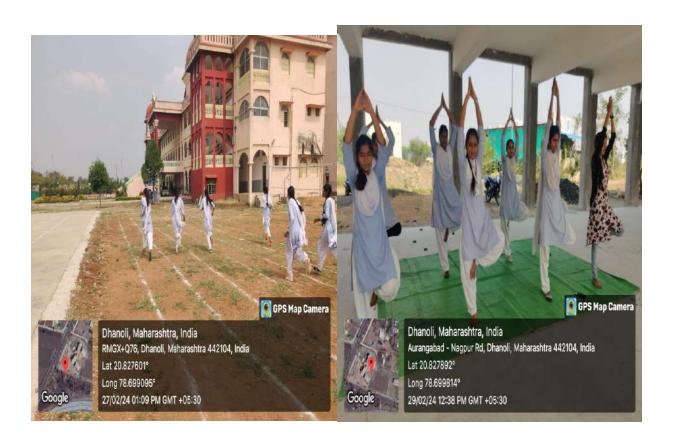

College Index: (Sr.-699) (Jr.07.08.006)

|                                             | Activity Report                                                        |
|---------------------------------------------|------------------------------------------------------------------------|
| Academic Year                               | 2023-24                                                                |
| Name of the Activity                        | Soft Skill Development Activity Seminar On Business Skills Development |
| Date of the Activity                        |                                                                        |
|                                             | 16 January 2024                                                        |
| Organized by                                | Department of Commerce                                                 |
| Organizing unit/agency/collaborating agency | Dr.Yogesh Patinge (Assistant Professor,G.S. COMMERCE COLLEGE WARDHA)   |
| Number of Students                          | 18                                                                     |
| Brief Report                                | Department of Commerce, has arranged the guest lecture on              |
|                                             | topic "Business Skills Development" on the date of 16 January          |
|                                             | 2024, Dr.Yogesh Patinge has delivered very nice lecture which          |
|                                             | was very informative and interesting. The chairperson of this          |
|                                             | seminar was Dr.Sanjay S. Kanode, Principal of Dr. R.G. Bhoyar          |
|                                             | Arts, Commerce and Science College, Seloo, Wardha. The                 |
|                                             | convener of this program was Dr. Siddhartha Nagdive He had             |
|                                             | introduce the gust to student and conducted the session, Vote of       |
|                                             | thanks was proposed by Professor Satish S. ManwarDepartment of         |
|                                             | Language, Dr.ParagKawale , Dr.AbhijeetPatil ,Dr.Vaibhao Pimple         |
|                                             | showed significant presence along with Morethan 18 participants.       |
|                                             | OutcomeofthisSeminar                                                   |
|                                             | 1. Student are able to gain a through basic knowledge Business         |
|                                             | Skills.                                                                |
|                                             | 2. The ability to transition into a new field of Education.            |
|                                             | 3. Further the students are encouraged develop the financial skills.   |
|                                             | 4. Students are enabled to prepare the new Negotiation Skills.         |