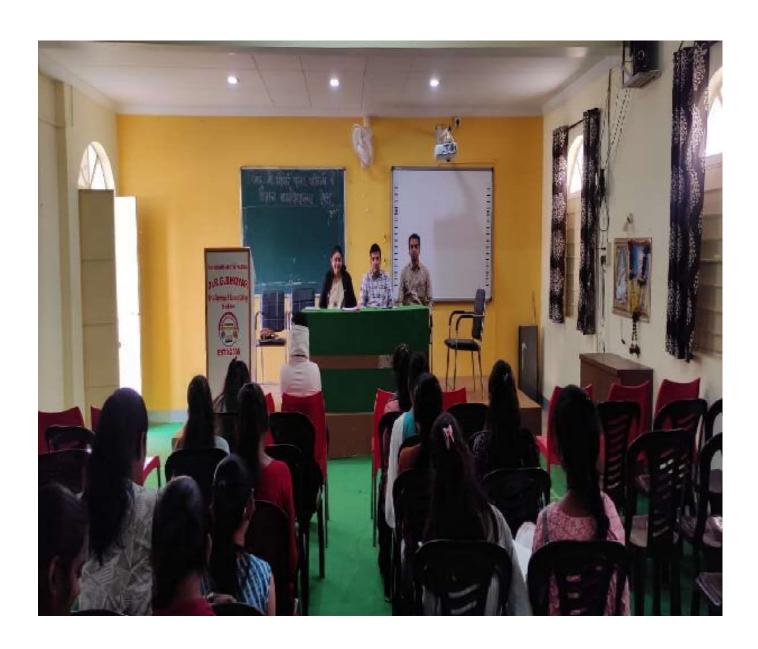

College Index: (Sr.-699) (Jr.07.08.006)

|                                             | Activity Report                                                        |
|---------------------------------------------|------------------------------------------------------------------------|
| Academic Year                               | 2023-24                                                                |
| Name of the Activity                        | Soft Skill Development Activity Seminar On Business Skills Development |
| Date of the Activity                        |                                                                        |
|                                             | 16 January 2024                                                        |
| Organized by                                | Department of Commerce                                                 |
| Organizing unit/agency/collaborating agency | Dr.Yogesh Patinge (Assistant Professor,G.S. COMMERCE COLLEGE WARDHA)   |
| Number of Students                          | 18                                                                     |
| Brief Report                                | Department of Commerce, has arranged the guest lecture on              |
|                                             | topic "Business Skills Development" on the date of 16 January          |
|                                             | 2024, Dr.Yogesh Patinge has delivered very nice lecture which          |
|                                             | was very informative and interesting. The chairperson of this          |
|                                             | seminar was Dr.Sanjay S. Kanode, Principal of Dr. R.G. Bhoyar          |
|                                             | Arts, Commerce and Science College, Seloo, Wardha. The                 |
|                                             | convener of this program was Dr. Siddhartha Nagdive He had             |
|                                             | introduce the gust to student and conducted the session, Vote of       |
|                                             | thanks was proposed by Professor Satish S. ManwarDepartment of         |
|                                             | Language, Dr.ParagKawale , Dr.AbhijeetPatil ,Dr.Vaibhao Pimple         |
|                                             | showed significant presence along with Morethan 18 participants.       |
|                                             | OutcomeofthisSeminar                                                   |
|                                             | 1. Student are able to gain a through basic knowledge Business         |
|                                             | Skills.                                                                |
|                                             | 2. The ability to transition into a new field of Education.            |
|                                             | 3. Further the students are encouraged develop the financial skills.   |
|                                             | 4. Students are enabled to prepare the new Negotiation Skills.         |

Guest lecture by Dr. Yogesh Patinge (Assistant Professor, G, S. COMMERCE COLLEGE)

Co-ordinator Internal Quality Assurance Cell Dr. R. G. Bhoyar Arts, Comm. & Science College, SELOO

PRINCIPAL
Dr. R. G. Bhoyer Arts, Comm.
& Science College, SELOO