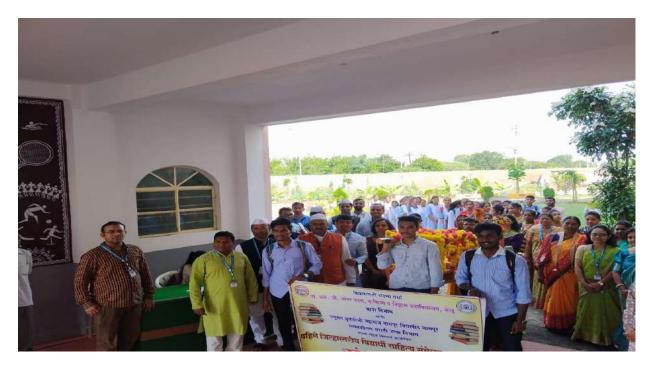

#### VIDYABHARTI SANSTHA, WARDHA.

#### DR. R. G. BHOYAR ARTS, COMMERCE & SCIENCE COLLEGE

MOHANAPUR, TH-SELOO DIST-WARDHA 442104 (FORMERLY VIDYABHARTI COLLEGE)

Affiliated To Rashtrasant Tukadoji Maharaj Nagpur University, Nagpur. NAAC Accredited with B+ Grade

College Index: (Sr.-699) (Jr.07.08.006)

|                                             | Activity Report                                                        |
|---------------------------------------------|------------------------------------------------------------------------|
| Academic Year                               | 2023-24                                                                |
| Name of the Activity                        | Soft Skill Development Activity Seminar On Business Skills Development |
| Date of the Activity                        |                                                                        |
|                                             | 16 January 2024                                                        |
| Organized by                                | Department of Commerce                                                 |
| Organizing unit/agency/collaborating agency | Dr.Yogesh Patinge (Assistant Professor,G.S. COMMERCE COLLEGE WARDHA)   |
| Number of Students                          | 18                                                                     |
| Brief Report                                | Department of Commerce, has arranged the guest lecture on              |
|                                             | topic "Business Skills Development" on the date of 16 January          |
|                                             | 2024, Dr.Yogesh Patinge has delivered very nice lecture which          |
|                                             | was very informative and interesting. The chairperson of this          |
|                                             | seminar was Dr.Sanjay S. Kanode, Principal of Dr. R.G. Bhoyar          |
|                                             | Arts, Commerce and Science College, Seloo, Wardha. The                 |
|                                             | convener of this program was Dr. Siddhartha Nagdive He had             |
|                                             | introduce the gust to student and conducted the session, Vote of       |
|                                             | thanks was proposed by Professor Satish S. ManwarDepartment of         |
|                                             | Language, Dr.ParagKawale , Dr.AbhijeetPatil ,Dr.Vaibhao Pimple         |
|                                             | showed significant presence along with Morethan 18 participants.       |
|                                             | OutcomeofthisSeminar                                                   |
|                                             | 1. Student are able to gain a through basic knowledge Business         |
|                                             | Skills.                                                                |
|                                             | 2. The ability to transition into a new field of Education.            |
|                                             | 3. Further the students are encouraged develop the financial skills.   |
|                                             | 4. Students are enabled to prepare the new Negotiation Skills.         |